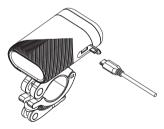

# Rechargeable

Open the USB Cap on the left side, Using the USB cable directly connect with other power supply (power bank).until the green light lights up. Indicates the charging is complete