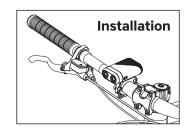

R MANUAL**

Thank you for choosing bike light Please read user manual before use

#### Product feature:

- CREE LED
- Premium Li-ion battery build-in





### Low power indicator

When the button light red .It shows that battery is about to run out. Please rechargeable it on time

#### Indicator light color

Charge completed

Green



Red

Red

# Rechargeable

Open the USB Cap on the left side, Using the USB cable directly connect with other power supply (power bank).until the green light lights up. Indicates the charging is complete





# **Product specification**

Material: PMMA, Aluminum alloy

Waterproof: IPX5 Anti-glare:YES

Dimension:80.3\*53\*27mm

Weight:124g

Light source: CREE XPE2

Run time: 3hr

Battery: Li-ion rechargeable battery (3.6V-3000mAh)

Recharge time: approx 6 hrs