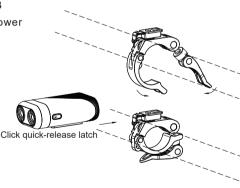

### Low power indicator

When the button light red .It shows that battery is about to run out. Please rechargeable it on time