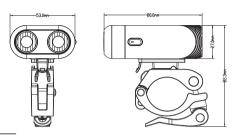

# **Product specification**

Material: PMMA, Aluminum alloy

Waterproof: IPX5 Anti-glare:YES

Dimension:80.3\*53\*27mm

Weight:124g

Light source: CREE XPE2

Run time: 3hr

Battery: Li-ion rechargeable battery (3.6V-3000mAh)