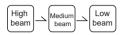

### Low power indicator

When the button light red .It shows that battery is about to run out. Please rechargeable it on time

#### Indicator light color

Charge completed

Green

Red

Red